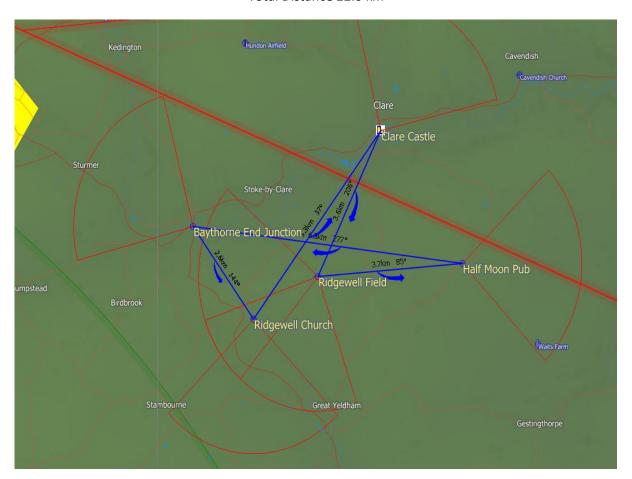

# EGC Club K-13 Task (22km)

# This task will only be accepted to the leader board if flown in a K-13

Ridgewell Field – Half Moon Pub – Baythorne End Junction – Ridgewell Church – Clare Castle – Ridgewell Field

Total Distance 22.0 km

|         | Name              | Longitude  | Latitude    | Distance | Radius |
|---------|-------------------|------------|-------------|----------|--------|
| Start   | Ridgewell Field   | N52°02'51" | E000°33'32' |          |        |
| 1.Point | Half Moon Pub     | N52°03'00" | E000°36'43' | 3.7km    | 85°    |
| 2.Point | Baythorne End Jun | N52°03'27" | E000°30'47' | 6.8km    | 277°   |
| 3.Point | Ridgewell Church  | N52°02'20" | E000°32'07' | 2.6km    | 144°   |
| 4.Point | Clare Castle      | N52°04'36" | E000°34'55' | 5.3km    | 37°    |
| Finish  | Ridgewell Field   | N52°02'51" | E000°33'32' | 3.6km    | 206°   |