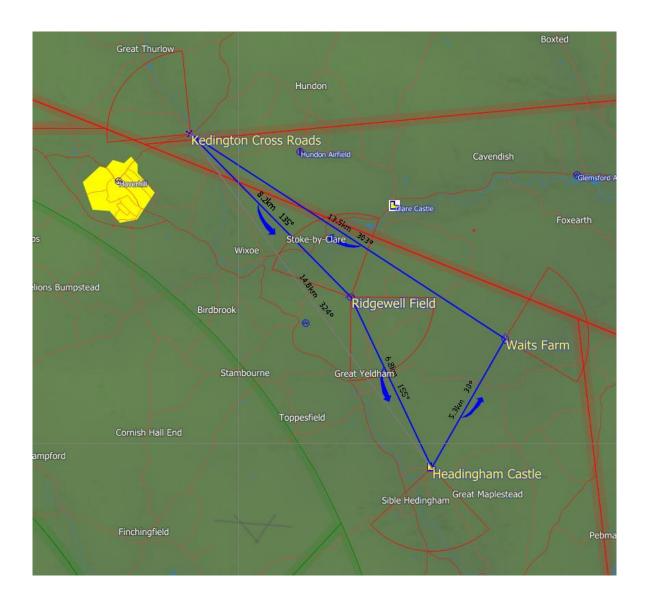

# EGC Mini-Task (30km)

 ${\sf Ridgewell\ Field-Headingham\ Castle-Waits\ Farm-Kedington\ Crossroads-Ridgewell\ Field-Ridgewell\ Field$ 

Total Distance: 33.8 km

|         | Name               | Longitude  | Latitude    | Distance | Radius |
|---------|--------------------|------------|-------------|----------|--------|
| Start   | Ridgewell Field    | N52°02'51" | E000°33'32' |          |        |
| 1.Point | Headingham Castle  | N51°59'32" | E000°36'05' | 6.8km    | 155°   |
| 2.Point | Waits Farm         | N52°02'02" | E000°38'23' | 5.3km    | 30°    |
| 3.Point | Kedington Cross Ro | N52°06'00" | E000°28'30' | 13.5km   | 303°   |
| Finish  | Ridgewell Field    | N52°02'51" | E000°33'32' | 8.2km    | 135°   |