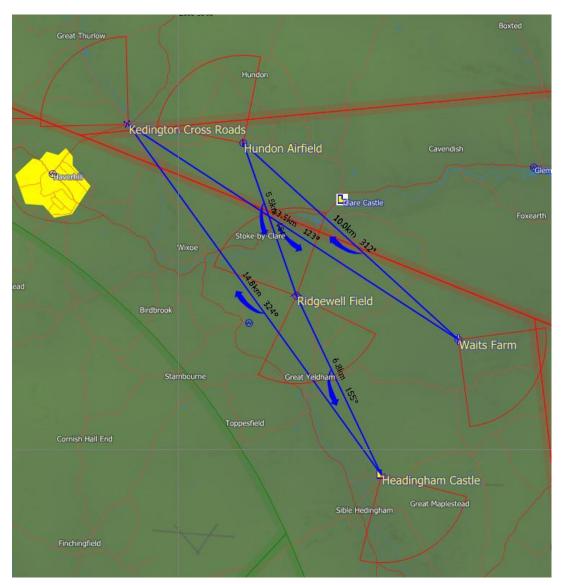

# EGC Mini-Task (50km)

Ridgewell Field – Headingham Castle – Kedington Crossroads – Waits Farm- Hundon Airfield – Ridgewell Field

Total Distance: 50.6 km

|         | Name               | Longitude  | Latitude    | Distance | Radius |
|---------|--------------------|------------|-------------|----------|--------|
| Start   | Ridgewell Field    | N52°02'51" | E000°33'32' |          |        |
| 1.Point | Headingham Castle  | N51°59'32" | E000°36'05' | 6.8km    | 155°   |
| 2.Point | Kedington Cross Ro | N52°06'00" | E000°28'30' | 14.8km   | 324°   |
| 3.Point | Waits Farm         | N52°02'02" | E000°38'23' | 13.5km   | 123°   |
| 4.Point | Hundon Airfield    | N52°05'39" | E000°31'56' | 10.0km   | 312°   |
| Finish  | Ridgewell Field    | N52°02'51" | E000°33'32' | 5.5km    | 161°   |