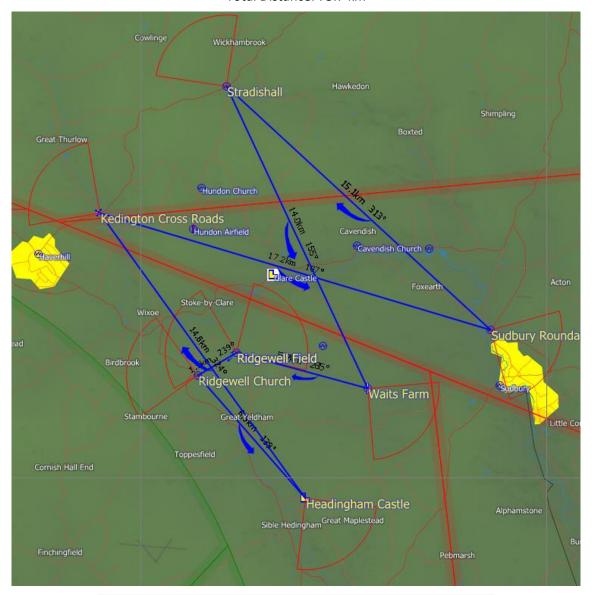

## EGC Club Task (75km)

Ridgewell Field – Ridgewell Church – Headingham Castle – Kedington Crossroads – Sudbury Roundabout – Stradishall – Waits Farm – Ridgewell Field

Total Distance: 75.7 km

|         | Name               | Longitude  | Latitude    | Distance | Radius |
|---------|--------------------|------------|-------------|----------|--------|
| Start   | Ridgewell Field    | N52°02'51" | E000°33'32' |          |        |
| 1.Point | Ridgewell Church   | N52°02'20" | E000°32'07' | 1.9km    | 239°   |
| 2.Point | Headingham Castle  | N51°59'32" | E000°36'05' | 6.9km    | 139°   |
| 3.Point | Kedington Cross Ro | N52°06'00" | E000°28'30' | 14.8km   | 324°   |
| 4.Point | Sudbury Roundabo   | N52°03'21" | E000°42'55' | 17.2km   | 107°   |
| 5.Point | Stradishall        | N52°08'53" | E000°33'11' | 15.1km   | 313°   |
| 6.Point | Waits Farm         | N52°02'02" | E000°38'23' | 14.0km   | 155°   |
| Finish  | Ridgewell Field    | N52°02'51" | E000°33'32' | 5.7km    | 285°   |